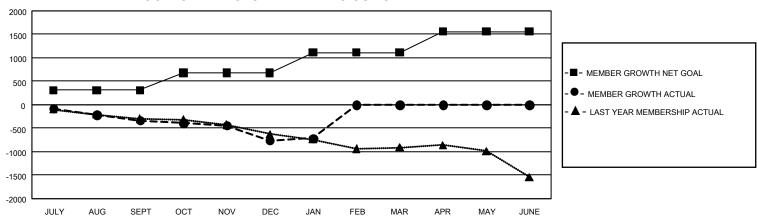

## GOALS AND ACTUAL MEMBERS CUMULATIVE

| DROPPED CLUBS: 27 |       | 522 CLUBS OF 1,571 ADDED 1<br>OR MORE NEW MEMBERS | GENDER DISTRIBUTION            |                 |
|-------------------|-------|---------------------------------------------------|--------------------------------|-----------------|
|                   |       |                                                   | MALE                           | 24,713 (75.36%) |
|                   |       |                                                   | FEMALE                         | 8,081 (24.64%)  |
| DROPPED MEMBERS   |       |                                                   | NON BINARY                     | 0 (0.00%)       |
| DECEASED          | 215   |                                                   | PREFER NOT TO ANSWER           | 0 (0.00%)       |
| CLUB CANCELLED    | 135   |                                                   | TOTAL FAMILY UNIT MEMBERS 1,40 |                 |
| OTHER             | 1,627 | CLICK HERE FOR                                    |                                | , -             |
| TOTAL             | 1,977 | CUMULATIVE MEMBERSHIP DATA                        | FAMILY MEMBERS PAYING HA       | LF DUES 713     |

| Members               |                           |                         |                                                    |  |  |  |  |  |
|-----------------------|---------------------------|-------------------------|----------------------------------------------------|--|--|--|--|--|
| RESULTS FOR 2021-2022 |                           |                         |                                                    |  |  |  |  |  |
| QUARTER M             | MEMBER GROWTH NET<br>GOAL | MEMBER GROWTH<br>ACTUAL | DROPPED MEMBERS<br>ACTUAL (including<br>transfers) |  |  |  |  |  |
| JULY/AUG/SEP          | T 309                     | 448                     | 693                                                |  |  |  |  |  |
| OCT/NOV/DEC           | 367                       | 749                     | 1,022                                              |  |  |  |  |  |
| JAN/FEB/MAR           | 437                       | 360                     | 263                                                |  |  |  |  |  |
| APR/MAY/JUNE          | 450                       | 0                       | 0                                                  |  |  |  |  |  |