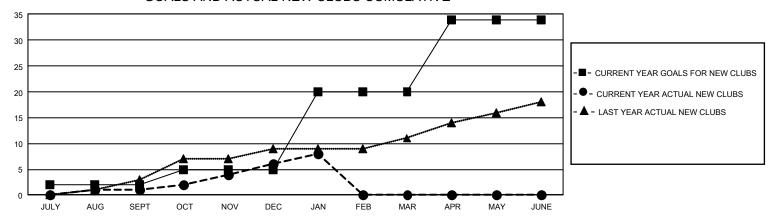

## GOALS AND ACTUAL NEW CLUBS CUMULATIVE

## GMT Constitutional Area 4, Group E

REPORT DOES NOT INCLUDE CLUBS IN UNDISTRICTED AREAS.

|               | Cluk          | os        |               |              |
|---------------|---------------|-----------|---------------|--------------|
|               |               |           |               |              |
| QUARTER       | NEW CLUB GOAL | NEW CLUBS | DROPPED CLUBS | QUARTER N    |
| JULY/AUG/SEPT | 6             | 1         | 18            | JULY/AUG/SEP |
| OCT/NOV/DEC   | 9             | 5         | 4             | OCT/NOV/DEC  |
| JAN/FEB/MAR   | 45            | 2         | 5             | JAN/FEB/MAR  |
| APR/MAY/JUNE  | 42            | 0         | 0             | APR/MAY/JUNE |